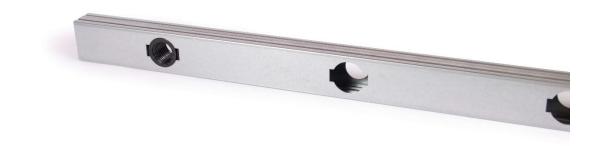

## Steel Joist 30 mm

A lightweight and durable steel joist to support any type of floor overlay. 7 Pre-assembled threaded sleeves fit the SubFloor Screws to easily adjust building height. Extra threaded sleeves included.

SubFloor Steel Joist 45x30x3800 mm 7 Pre-assembled threaded sleeves. Extra threaded sleeves included, art no. 43030

Telephone

info@flslimited.com

+ 44 (0)7710 406906

www.flslimited.com