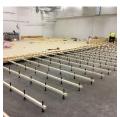

## Screw Foot Acoustic Ø 65 mm

The screw foot's plastic is an extremely durable material that gives the entire construction very good load resistance.

A durable screw foot that supports heavy loads and clips into the SubFloor screws to increase assembly speed, attachment options and vibration damping.

System: SubFloor Raised Access Flooring

Dimensions (mm) Ø 65

Material / Quality
Polyamide + Rubber
Damping Element

Article No. 31000

Weight / each 0.034 kg Pack Size

100 pieces

Weight / Package
3.4 kg

SubFloor Screw Foot Acoustic Ø 65 mm