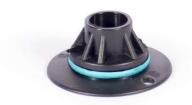

## Screw Foot Acoustic Ø 65 mm

The screw foot's plastic is an extremely durable material that gives the entire construction very good load resistance.

A durable screw foot that supports heavy loads and clips into the SubFloor screws to increase assembly speed, attachment options and vibration damping.

System: SubFloor Raised Access Flooring

Dimensions (mm) Ø 65

Material / Quality
Polyamide + Rubber
Damping Element

Article No. 31000

Weight / each 0.034 kg Pack Size

100 pieces

Weight / Package
3.4 kg

SubFloor Screw Foot Acoustic Ø 65 mm