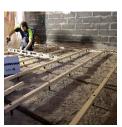

## Screw Foot Acoustic Ø 65 mm

The screw foot's plastic is an extremely durable material that gives the entire construction very good load resistance.

A durable screw foot that supports heavy loads and clips into the SubFloor screws to increase assembly speed, attachment options and vibration damping.

System: SubFloor Raised Access Flooring

Dimensions (mm) Ø 65

Material / Quality
Polyamide + Rubber
Damping Element

Article No. 31000

Weight / each 0.034 kg Pack Size

100 pieces

Weight / Package
3.4 kg

SubFloor Screw Foot Acoustic Ø 65 mm