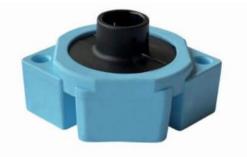

## Screw Foot Acoustic 25 mm

The screw foot's plastic is an extremely durable material that gives the entire construction very good load resistance.

A durable screw foot that supports heavy loads and clips into the SubFloor screws to increase assembly speed, attachment options and vibration damping.

SubFloor Screw Foot Acoustic 25 mm

Telephone

info@flslimited.com

Email

+ 44 (0)7710 406906

www.flslimited.com

Website