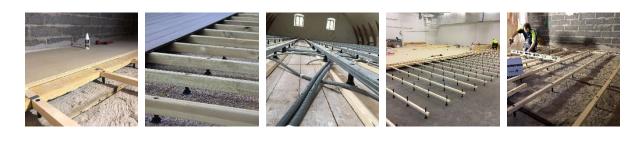

## Screw Foot Acoustic 25 mm

The screw foot's plastic is an extremely durable material that gives the entire construction very good load resistance.

A durable screw foot that supports heavy loads and clips into the SubFloor screws to increase assembly speed, attachment options and vibration damping.

SubFloor Screw Foot Acoustic 25 mm

Telephone

info@flslimited.com

Email

+ 44 (0)7710 406906

www.flslimited.com

Website