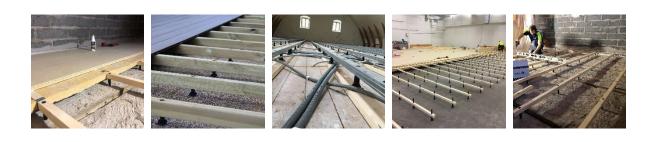

## Screw Foot Acoustic 12 mm

The screw foot's plastic is an extremely durable material that gives the entire construction very good load resistance.

A durable screw foot that supports heavy loads and clips into the SubFloor screws to increase assembly speed, attachment options and vibration damping.

SubFloor Screw Foot Acoustic 12 mm

Telephone

info@flslimited.com

Email

+ 44 (0)7710 406906

www.flslimited.com

Website