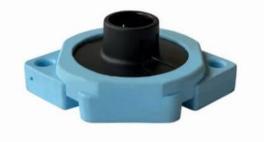

## Screw Foot Acoustic 12 mm

The screw foot's plastic is an extremely durable material that gives the entire construction very good load resistance.

A durable screw foot that supports heavy loads and clips into the SubFloor screws to increase assembly speed, attachment options and vibration damping.

SubFloor Screw Foot Acoustic 12 mm

Telephone

info@flslimited.com

Email

+ 44 (0)7710 406906

www.flslimited.com

Website