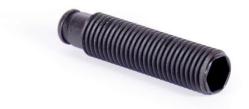

## SubFloor Screw 100 mm

The screws plastic is an extremely durable material which gives the entire construction very good load resistance. The screw threads into the Subfloor joists to easily adjust building height.

SubFloor Screw (Composite plastic) 100 mm

info@flslimited.com

+ 44 (0)7710 406906

www.flslimited.com