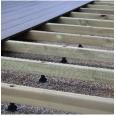

## Pre-Treated Wooden Joist 70 mm

An environmentally friendly and versatile wooden joist to support any type of floor overlay.

Pre-threaded to fit the Subfloor Screws to easily adjust building height.

System: SubFloor Raised Access Flooring

Dimensions (mm) 45 x 70 x 3600

Material / Quality
Finger-jointed Pine

Article No. 12700

Weight / each 9.52 kg Hole Pattern 8 Holes | c/c 500 mm

Weight / Package 57.12 kg

Pre-Treated Wooden Joist 45x70x3600 mm All wood materials found in SubFloor come from PEFC-certified sawmills and suppliers.