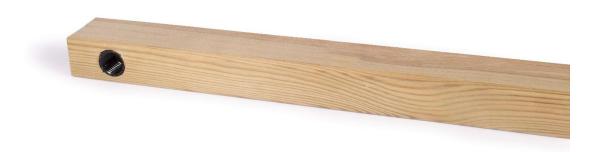

## Pre-Treated Wooden Joist 70 mm

An environmentally friendly and versatile wooden joist to support any type of floor overlay.

Pre-threaded to fit the Subfloor Screws to easily adjust building height.

System: SubFloor Raised Access Flooring

Dimensions (mm) 45 x 70 x 3600

Material / Quality
Finger-jointed Pine

Article No. 12700

Weight / each 9.52 kg Hole Pattern 8 Holes | c/c 500 mm

Weight / Package 57.12 kg

Pre-Treated Wooden Joist 45x70x3600 mm All wood materials found in SubFloor come from PEFC-certified sawmills and suppliers.