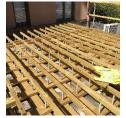

## Pre-Treated Wooden Joist 70 mm

An environmentally friendly and versatile wooden joist to support any type of floor overlay.

Pre-threaded to fit the Subfloor Screws to easily adjust building height.

System: SubFloor Raised Access Flooring

Dimensions (mm) 45 x 70 x 3600

Material / Quality
Finger-jointed Pine

Article No. 12700

Weight / each 9.52 kg Hole Pattern 8 Holes | c/c 500 mm

Weight / Package 57.12 kg

Pre-Treated Wooden Joist 45x70x3600 mm All wood materials found in SubFloor come from PEFC-certified sawmills and suppliers.