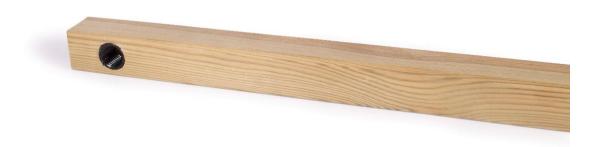

## Pre-Treated Wooden Joist 45 mm

An environmentally friendly and versatile wooden joist to support any type of floor overlay.

Pre-threaded to fit the Subfloor Screws to easily adjust building height.

System: SubFloor Raised Access Flooring

Dimensions (mm) 45 x 45 x 3600

Material / Quality
Finger-jointed Pine

Article No. 12450

Weight / each 6.35 kg Hole Pattern 8 Holes | c/c 500 mm

Weight / Package 38.1 kg

Pre-Treated Wooden Joist 45x45x3600 mm All wood materials found in SubFloor come from PEFC-certified sawmills and suppliers.