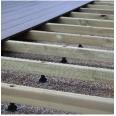

## Pre-Treated Wooden Joist 45 mm

An environmentally friendly and versatile wooden joist to support any type of floor overlay.

Pre-threaded to fit the Subfloor Screws to easily adjust building height.

System: SubFloor Raised Access Flooring

Dimensions (mm) 45 x 45 x 3600

Material / Quality
Finger-jointed Pine

Article No. 12450

Weight / each 6.35 kg Hole Pattern 8 Holes | c/c 500 mm

Weight / Package 38.1 kg

Pre-Treated Wooden Joist 45x45x3600 mm All wood materials found in SubFloor come from PEFC-certified sawmills and suppliers.