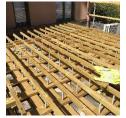

## Pre-Treated Wooden Joist 45 mm

An environmentally friendly and versatile wooden joist to support any type of floor overlay.

Pre-threaded to fit the Subfloor Screws to easily adjust building height.

System: SubFloor Raised Access Flooring

Dimensions (mm) 45 x 45 x 3600

Material / Quality
Finger-jointed Pine

Article No. 12450

Weight / each 6.35 kg Hole Pattern 8 Holes | c/c 500 mm

Weight / Package 38.1 kg

Pre-Treated Wooden Joist 45x45x3600 mm All wood materials found in SubFloor come from PEFC-certified sawmills and suppliers.