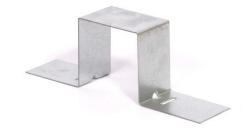

## Insulation Bearer 45 mm

An insulation bearer that sits on the SubFloor joist and supports 45 mm thick insulation.

| System: SubFloor Raised Access Flooring |                    |                  |
|-----------------------------------------|--------------------|------------------|
| Dimensions (mm)                         | <b>Article No.</b> | Pack Size        |
| 45                                      | 70450              | 100 pieces       |
| Material / Quality                      | Weight / each      | Weight / Package |
| Cold Galvanised Sheet Steel             | 0.037 kg           | 3.7 kg           |
|                                         |                    |                  |

SubFloor Insulation Bearer 45 mm

Usage per m<sup>2</sup> at c/c 600 mm is 5 pieces.

Telephone

info@flslimited.com

Email

+ 44 (0)7710 406906

Website

www.flslimited.com