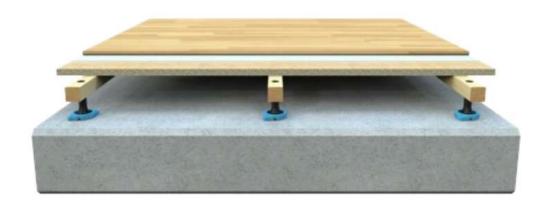

### Structure:

22 mm Chipboard 45 mm SubFloor Wooden Joist SubFloor Screw SubFloor Screw Foot Acoustic 12 mm

Base consisting of 160 mm solid concrete.

Type approval SubFloor system: SC0692-17

Type approval SubFloor, mechanically ventilated system: SC1436-17