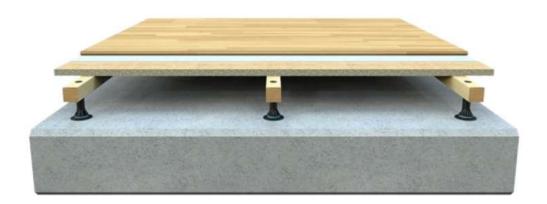

#### Structure:

22 mm Chipboard 45 mm SubFloor Wooden Joist SubFloor Screw SubFloor Screw Foot Acoustic

Base consisting of 160 mm solid concrete.

Type approval SubFloor system: SC0692-17

Type approval SubFloor, mechanically ventilated system: SC1436-17