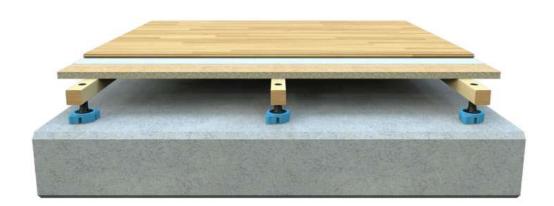

#### Structure:

22 mm Chipboard 45 mm SubFloor Wooden Joist SubFloor Screw SubFloor Screw Foot Acoustic

Base consisting of 160 mm solid concrete.

Type approval SubFloor system: SC0692-17

Type approval SubFloor, mechanically ventilated system: SC1436-17

### Structure:

22 mm Chipboard 45 mm SubFloor Wooden Joist SubFloor Screw SubFloor Screw Foot Acoustic 12 mm

Base consisting of 160 mm solid concrete.

Type approval SubFloor system: SC0692-17

Type approval SubFloor, mechanically ventilated system: SC1436-17

#### Structure:

22 mm Chipboard 45 mm SubFloor Wooden Joist SubFloor Screw SubFloor Screw Foot Acoustic 25

Base consisting of 160 mm solid concrete.

Type approval SubFloor system: SC0692-17

Type approval SubFloor, mechanically ventilated system: SC1436-17