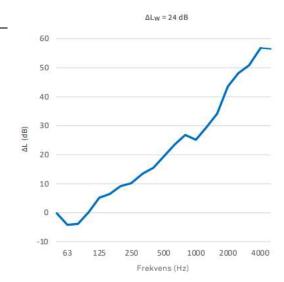

#### Structure:

22 mm Chipboard 45 mm SubFloor Wooden Joist SubFloor Screw SubFloor Screw Foot Acoustic

Base consisting of 160 mm solid concrete.

Type approval SubFloor system: SC0692-17

Type approval SubFloor, mechanically ventilated system: SC1436-17