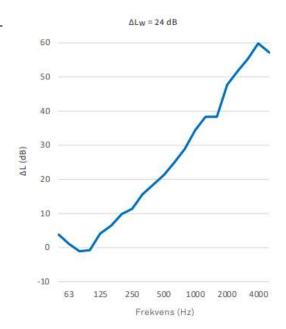

#### Structure:

22 mm Chipboard 45 mm SubFloor Wooden Joist SubFloor Screw SubFloor Screw Foot Acoustic

Base consisting of 160 mm solid concrete.

Type approval SubFloor system: SC0692-17

Type approval SubFloor, mechanically ventilated system: SC1436-17