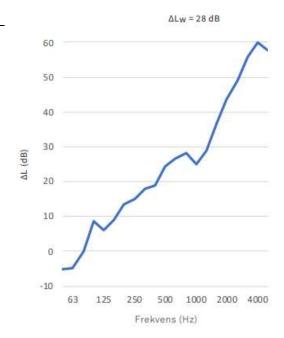

### Structure:

22 mm Chipboard 45 mm SubFloor Wooden Joist SubFloor Screw SubFloor Screw Foot Acoustic 12 mm

Base consisting of 160 mm solid concrete.

Type approval SubFloor system: SC0692-17

Type approval SubFloor, mechanically ventilated system: SC1436-17